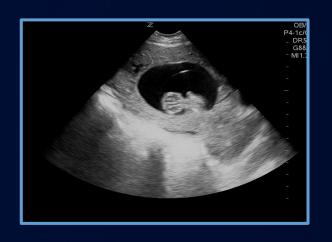

D-YYYY) Age:               | DAMOSE           |
| Operator: | RESIDENT CERNER ID                   |                  |
| Ref.Phys  | ATTENDING CERNER ID                  |                  |
| StudyDes: |                                      |                  |
| Comment:  | BRIEF HPI                            |                  |
|           | *SAVE THIS SCREEN AS AN IMAGE*       |                  |
|           |                                      | QPath ID         |
|           |                                      | Jason J. Liu, MD |
|           |                                      |                  |
| Exit      | New Worklist Pat.Log Restart Details |                  |
| EXIT      | WORKIST Pat.Log Restart Details      | jas55559         |



## Required Views: Early OB











### New Billing Worksheet

- ✓ Ability to place technical fee order immediately
- Selectively bill for components of exam ie. EFAST, Hypotensive Exam
- ✓ Ability to order independent of exam's preset
- Selectively transfers patient care exams to EMR and PACS
- Creates a duplicate set of images for each billable exam in PACS



#### Bedside Order Placement





#### QPath Bedside Documentation

-Indication(s) for exam-







## Physician Ends Exam





### **QPath Network Communication**





#### Cerner Technical Fee Orders

| Displayed: All Active Orders   All Inactive Orders   All Orders (All Statuses)  Show More Order |              |                             |                          |     |