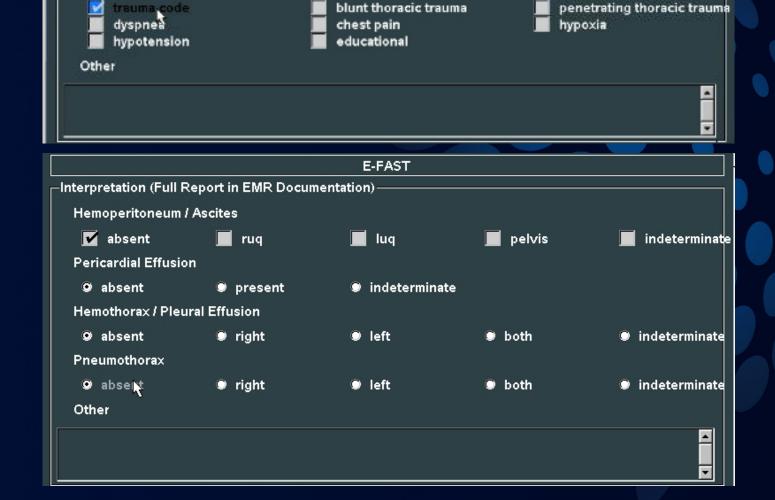

### Increased Transparency

```
Reason For Exam
blunt trauma
Findings
Spectrum Health
Exam Date: 5/14/2015
Exam Type: FAST
Operator: Keller, Duke
Attending: Kooistra, Joshua
Worksheet: E-FAST
Billing:
   Request billing? (attendings only): yes, exam(s) selected below
Request Billing for Selected Exams:
   Diagnostic: abdomen, echo
Indication(s) for Exam:
   blunt trauma
Interpretation (Full Report in EMR Documentation):
   Hemoperitoneum / Ascites: absent
   Pericardial effusion: absent
   Submit exam for QA: yes
```