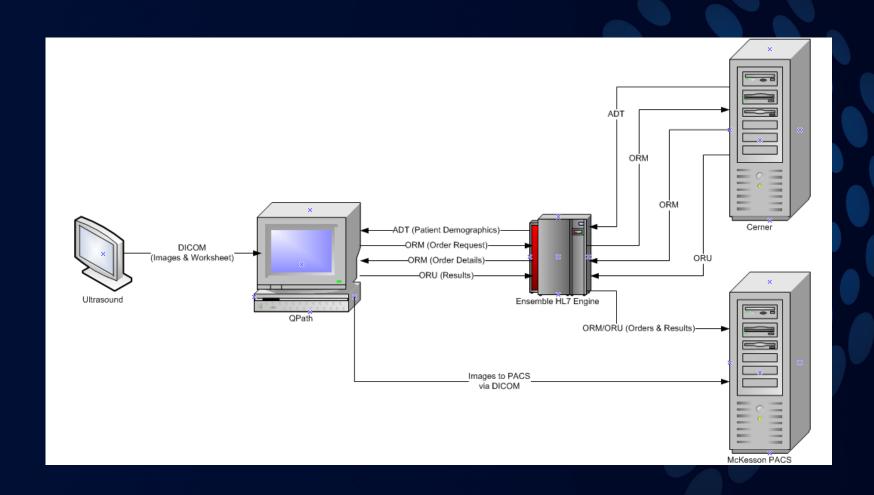

| Jason J. Liu, MD |
|           |                                      |                  |
| Exit      | New Worklist Pat.Log Restart Details |                  |
| EXIT      | WORKIST Pat.Log Restart Details      | jas55559         |



## Required Views: Early OB











### New Billing Worksheet

- ✓ Ability to place technical fee order immediately
- Selectively bill for components of exam ie. EFAST, Hypotensive Exam
- ✓ Ability to order independent of exam's preset
- Selectively transfers patient care exams to EMR and PACS
- Creates a duplicate set of images for each billable exam in PACS



#### Bedside Order Placement





#### QPath Bedside Documentation

-Indication(s) for exam-







## Physician Ends Exam





### **QPath Network Communication**





#### Cerner Technical Fee Orders

| Displayed: All Active Orders   All Inactive Orders   All Orders (All Statuses)  Show More Order |              |                             |                          |     |