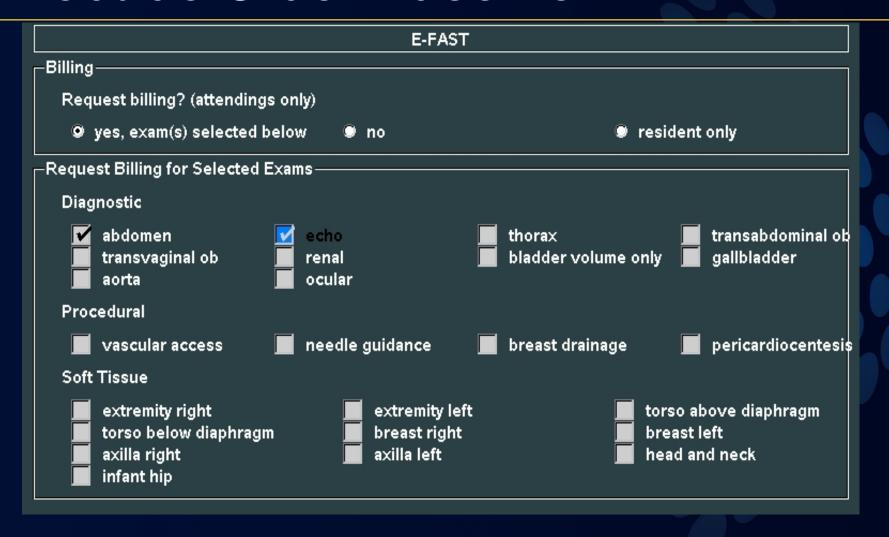

### Increased Transparency

```
Reason For Exam
blunt trauma
Findings
Spectrum Health
Exam Date: 5/14/2015
Exam Type: FAST
Operator: Keller, Duke
Attending: Kooistra, Joshua
Worksheet: E-FAST
Billing:
   Request billing? (attendings only): yes, exam(s) selected below
Request Billing for Selected Exams:
   Diagnostic: abdomen, echo
Indication(s) for Exam:
   blunt trauma
Interpretation (Full Report in EMR Documentation):
   Hemoperitoneum / Ascites: absent
   Pericardial effusion: absent
   Submit exam for QA: yes
```