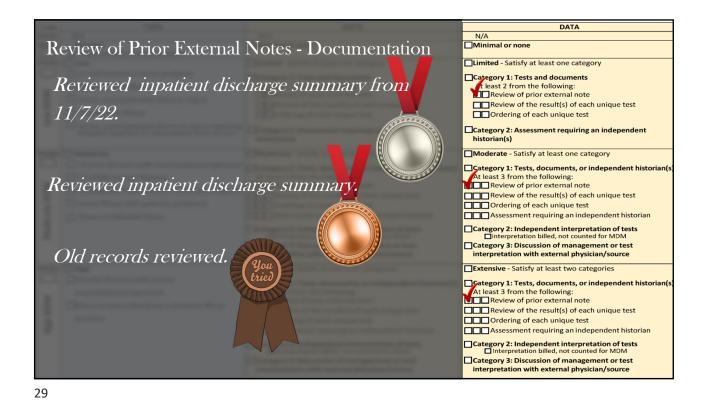

n of management<br>or test interpretation with external<br>physician or other qualified health care<br>professional or appropriate source. | Category 2: Independent interpretation of tests   Interpretation billed, not counted for MDM   Category 3: Discussion of management or test interpretation with external physician/source   Extensive - Satisfy at least two categories   Category 1: Tests, documents, or independent historian(s   At least 3 from the following:   Review of prior external note   Review of prior external note   Review of prior external note   Review of prior external material process   Category 2: Independent interpretation of tests   Interpretation billed, not counted for MDM   Category 3: Discussion of management or test interpretation with external physician/source |









### Data to be Reviewed and Analyzed

Question: Does ordering a diagnostic test applied toward the MDM level mean that the physician/QHP will also review the test ordered, and receive MDM credit for both ordering and reviewing the same test?

Answer: It is assumed that the physician/QHP would review the results of the test ordered; therefore, the physician/QHP would not receive dual credit toward MDM for both ordering and reviewing the test.

CPT® Assistant November 2020 / Volume 30 Issue 11

| DATA                                                                                          |
|-----------------------------------------------------------------------------------------------|
| N/A                                                                                           |
| Mi