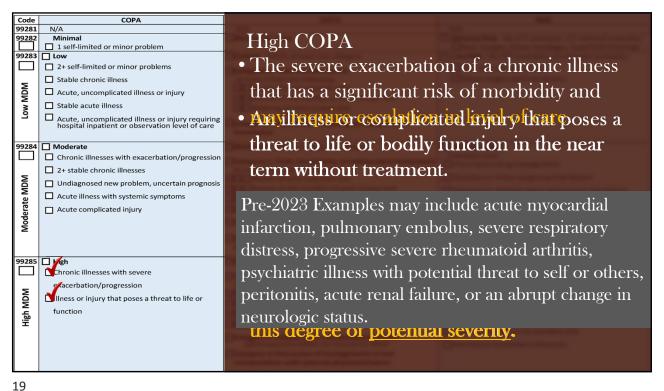

COPA 99281 99282 Minimal ☐ 1 self-limited or minor problem 99283 🔲 Low 2+ self-limited or minor problems Stable chronic illness Acute, uncomplicated illness or injury ☐ Stable acute illness Acute, uncomplicated illness or injury requiring hospital inpatient or observation level of care 99284 Moderate ☐ Chronic illnesses with exacerbation/progression 2+ stable chronic illnesses ☐ Undiagnosed new problem, uncertain prognosis ☐ Acute illness with systemic symptoms ☐ Acute complicated injury 99285 🔲 High ☐Chronic illnesses with severe exacerbation/progression □Illness or injury that poses a threat to life or