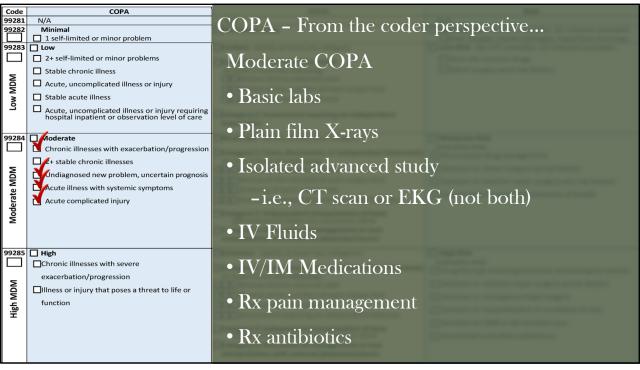

COPA 99281 99282 Minimal ☐ 1 self-limited or minor problem 99283 🔲 Low 2+ self-limited or minor problems Stable chronic illness Acute, uncomplicated illness or injury ☐ Stable acute illness Acute, uncomplicated illness or injury requiring hospital inpatient or observation level of care 99284 Moderate ☐ Chronic illnesses with exacerbation/progression 2+ stable chronic illnesses ☐ Undiagnosed new problem, uncertain prognosis ☐ Acute illness with systemic symptoms ☐ Acute complicated injury 99285 🔲 High ☐Chronic illnesses with severe exacerbation/progression □Illness or injury that poses a threat to life or