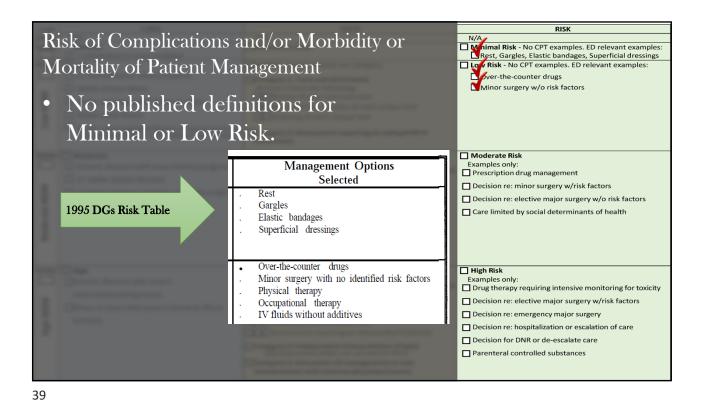

СОРА 99281 99282 Minimal Risk - No CPT examples, ED relevant examples: Minimal Minimal or none ☐ 1 self-limited or minor problem Rest, Gargles, Elastic bandages, Superficial dressings Low Risk - No CPT examples. ED relevant examples: 99283 Limited - Satisfy at least one category ☐ Low 2+ self-limited or minor problems Over-the-counter drugs Category 1: Tests and documents ☐ Stable chronic illness At least 2 from the following: ☐ Minor surgery w/o risk factors ☐ Acute, uncomplicated illness or injury Review of the result(s) of each unique test ☐ Stable acute illness Ordering of each unique test Acute, uncomplicated illness or injury requiring hospital inpatient or observation level of care Category 2: Assessment requiring an independent historian(s) 99284 Moderate ☐ Moderate Risk Moderate - Satisfy at least one category Examples only:

Prescription drug management ☐ Chronic illnesses with exacerbation/progression Category 1: Tests, documents, or independent historian(s) At least 3 from the following:

Review of prior external note 2+ stable chronic illnesses Decision re: minor surgery w/risk factors ☐ Undiagnosed new problem, uncertain prognosis Review of the result(s) of each unique test ☐ Decision re: elective major surgery w/o risk factors ☐ Acute illness with systemic symptoms Ordering of each unique test ☐ Care limited by social determinants of health Assessment requiring an independent historian ☐ Acute complicated injury ☐ Category 2: Independent interpretation of tests
☐ Interpretation billed, not counted for MDM
☐ Category 3: Discussion of management or test interpretation with external physician/source 99285 🔲 High Extensive - Satisfy at least two categories ☐Chronic illnesses with severe ☐ Drug therapy requiring intensive monitoring for toxicity exacerbation/progression At least 3 from the following: Review of prior external note Decision re: elective major surgery w/risk factors □Illness or injury that poses a threat to life or Review of the result(s) of each unique test ☐ Decision re: emergency major surgery Ordering of each unique test Decision re: hospitalization or escalation of care Assessment requiring an independent historian ☐ Decision for DNR or de-escalate care ☐ Category 2: Independent interpretation of tests
☐ Interpretation billed, not counted for MDM ☐ Parenteral controlled substances Category 3: Discussion of management or test