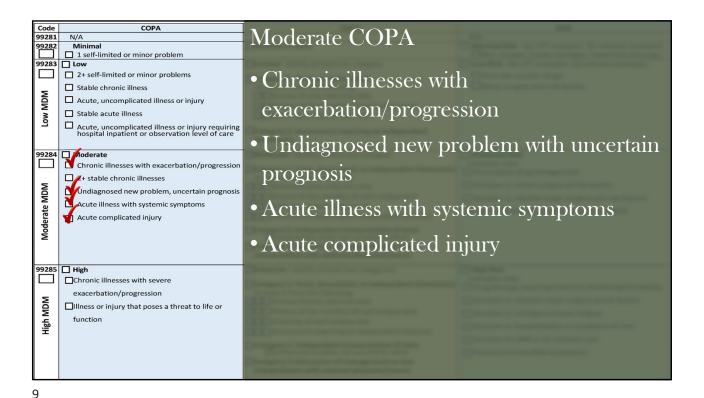

Prescription drug management ☐ Chronic illnesses with exacerbation/progression Category 1: Tests, documents, or independent historian(s) At least 3 from the following:

Review of prior external note 2+ stable chronic illnesses Decision re: minor surgery w/risk factors ☐ Undiagnosed new problem, uncertain prognosis Review of the result(s) of each unique test ☐ Decision re: elective major surgery w/o risk factors ☐ Acute illness with systemic symptoms Ordering of each unique test ☐ Care limited by social determinants of health Assessment requiring an independent historian ☐ Acute complicated injury ☐ Category 2: Independent interpretation of tests
☐ Interpretation billed, not counted for MDM
☐ Category 3: Discussion of management or test interpretation with external physician/source 99285 🔲 High Extensive - Satisfy at least two categories ☐Chronic illnesses with severe ☐ Drug therapy requiring intensive monitoring for toxicity exacerbation/progression At least 3 from the following: Review of prior external note Decision re: elective major surgery w/risk factors □Illness or injury that poses a threat to life or Review of the result(s) of each unique test ☐ Decision re: emergency major surgery Ordering of each unique test Decision re: hospitalization or escalation of care Assessment requiring an independent historian ☐ Decision for DNR or de-escalate care ☐ Category 2: Independent interpretation of tests
☐ Interpretation billed, not counted for MDM ☐ Parenteral controlled substances Category 3: Discussion of management or test