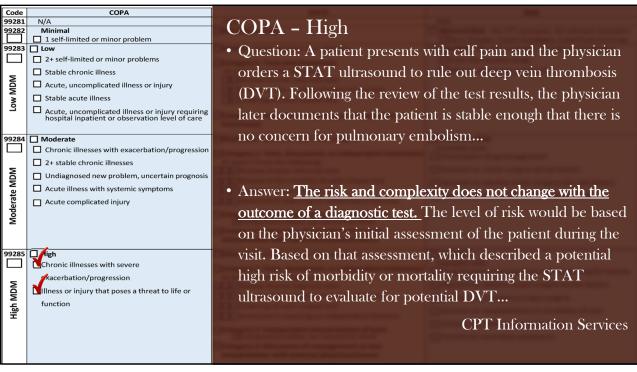

COPA 99281 99282 Minimal ☐ 1 self-limited or minor problem 99283 🔲 Low 2+ self-limited or minor problems Stable chronic illness Acute, uncomplicated illness or injury ☐ Stable acute illness Acute, uncomplicated illness or injury requiring hospital inpatient or observation level of care 99284 Moderate ☐ Chronic illnesses with exacerbation/progression 2+ stable chronic illnesses ☐ Undiagnosed new problem, uncertain prognosis ☐ Acute illness with systemic symptoms ☐ Acute complicated injury 99285 🔲 High ☐Chronic illnesses with severe exacerbation/progression □Illness or injury that poses a threat to life or