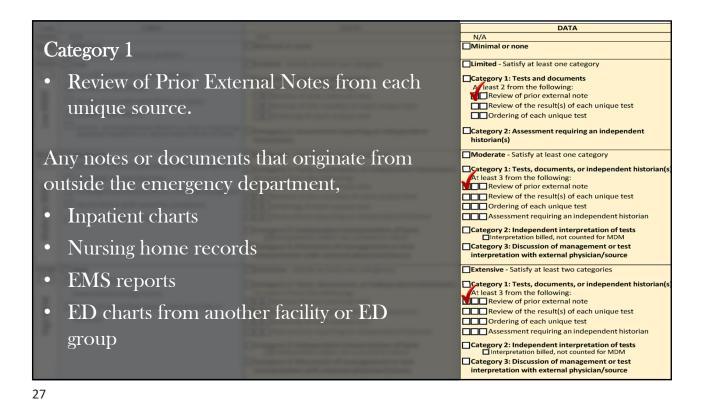

ssion of management<br>or test interpretation with external<br>physician or other qualified health care<br>professional or appropriate source. | Category 2: Independent interpretation of tests   Interpretation billed, not counted for MDM   Category 3: Discussion of management or test interpretation with external physician/source   Extensive - Satisfy at least two categories   Category 1: Tests, documents, or independent historian(s   At least 3 from the following:   Review of prior external note   Review of prior external note   Review of prior external note   Review of prior external material process   Category 2: Independent interpretation of tests   Interpretation billed, not counted for MDM   Category 3: Discussion of management or test interpretation with external physician/source |









### Data to be Reviewed and Analyzed

Question: Does ordering a diagnostic test applied toward the MDM level mean that the physician/QHP will also review the test ordered, and receive MDM credit for both ordering and reviewing the same test?

Answer: It is assumed that the physician/QHP would review the results of the test ordered; therefore, the physician/QHP would not receive dual credit toward MDM for both ordering and reviewing the test.

CPT® Assistant November 2020 / Volume 30 Issue 11

| DATA                                                                                          |
|-----------------------------------------------------------------------------------------------|
| N/A                                                                                           |