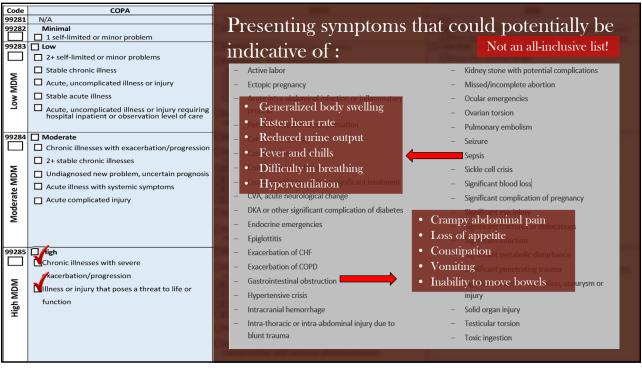

COPA 99281 99282 Minimal ☐ 1 self-limited or minor problem 99283 🔲 Low 2+ self-limited or minor problems Stable chronic illness Acute, uncomplicated illness or injury ☐ Stable acute illness Acute, uncomplicated illness or injury requiring hospital inpatient or observation level of care 99284 Moderate ☐ Chronic illnesses with exacerbation/progression 2+ stable chronic illnesses ☐ Undiagnosed new problem, uncertain prognosis ☐ Acute illness with systemic symptoms ☐ Acute complicated injury 99285 🔲 High ☐Chronic illnesses with severe exacerbation/progression □Illness or injury that poses a threat to life or