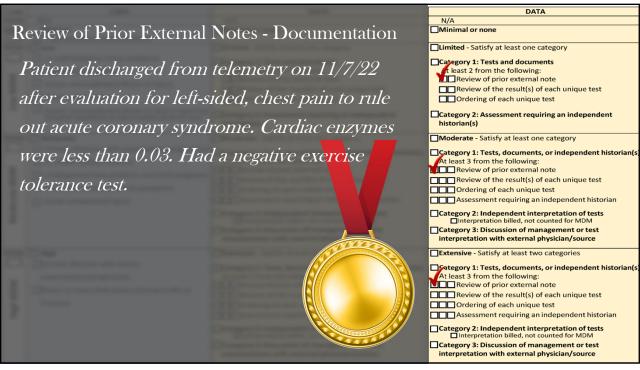

ion of management<br>or test interpretation with external<br>physician or other qualified health care<br>professional or appropriate source. | Category 2: Independent interpretation of tests   Interpretation billed, not counted for MDM   Category 3: Discussion of management or test interpretation with external physician/source   Extensive - Satisfy at least two categories   Category 1: Tests, documents, or independent historian(s   At least 3 from the following:   Review of prior external note   Review of prior external note   Review of prior external note   Review of prior external material process   Category 2: Independent interpretation of tests   Interpretation billed, not counted for MDM   Category 3: Discussion of management or test interpretation with external physician/source |









### Data to be Reviewed and Analyzed

Question: Does ordering a diagnostic test applied toward the MDM level mean that the physician/QHP will also review the test ordered, and receive MDM credit for both ordering and reviewing the same test?

Answer: It is assumed that the physician/QHP would review the results of the test ordered; therefore, the physician/QHP would not receive dual credit toward MDM for both ordering and reviewing the test.

CPT® Assistant November 2020 / Volume 30 Issue 11

| DATA                                                                                          |
|-----------------------------------------------------------------------------------------------|
| N/A                                                                                           |
|