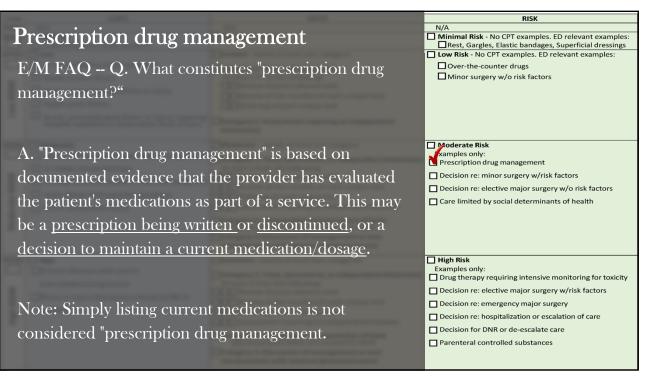

Prescription drug management ☐ Chronic illnesses with exacerbation/progression Category 1: Tests, documents, or independent historian(s) At least 3 from the following:

Review of prior external note 2+ stable chronic illnesses Decision re: minor surgery w/risk factors ☐ Undiagnosed new problem, uncertain prognosis Review of the result(s) of each unique test ☐ Decision re: elective major surgery w/o risk factors ☐ Acute illness with systemic symptoms Ordering of each unique test ☐ Care limited by social determinants of health Assessment requiring an independent historian ☐ Acute complicated injury ☐ Category 2: Independent interpretation of tests
☐ Interpretation billed, not counted for MDM
☐ Category 3: Discussion of management or test interpretation with external physician/source 99285 🔲 High Extensive - Satisfy at least two categories ☐Chronic illnesses with severe ☐ Drug therapy requiring intensive monitoring for toxicity exacerbation/progression At least 3 from the following: Review of prior external note Decision re: elective major surgery w/risk factors □Illness or injury that poses a threat to life or Review of the result(s) of each unique test ☐ Decision re: emergency major surgery Ordering of each unique test Decision re: hospitalization or escalation of care Assessment requiring an independent historian ☐ Decision for DNR or de-escalate care ☐ Category 2: Independent interpretation of tests
☐ Interpretation billed, not counted for MDM ☐ Parenteral controlled substances Category 3: Discussion of management or test